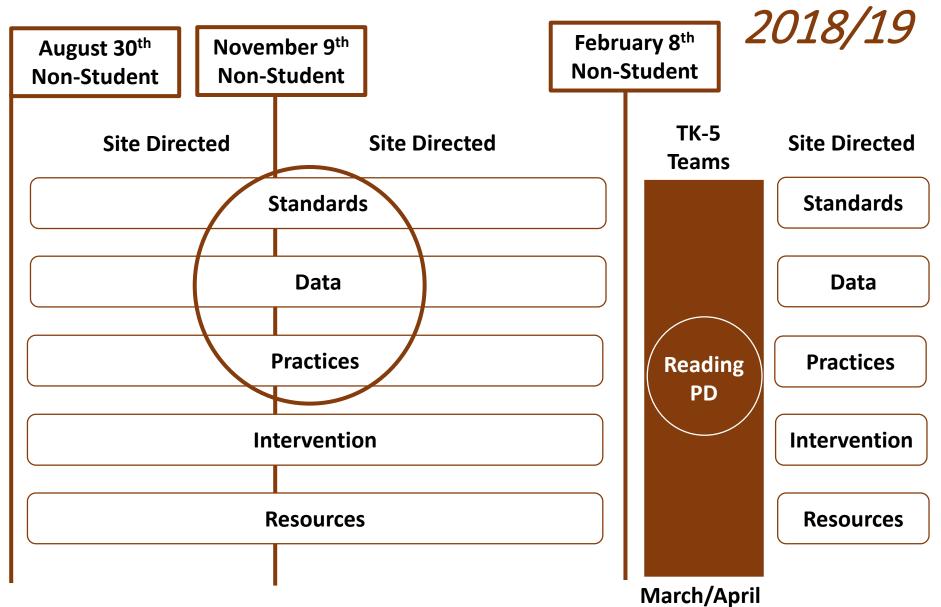

TK-5 Math/CGI

TK-5 Math/CGI
2018/19

August 30<sup>th</sup> Non-Student November 9<sup>th</sup> Non-Student February 8<sup>th</sup> Non-Student

Site Demo Lessons, Unit Development, TOSA Support

CGI Road Map CGI Road Map

CGI Road Map CGI Road Map

TK-5 Teams CGI Road Map CGI Road Map CGI Road Map

District Hosted
CGI/Math
Professional
Development Day

Site &
District
Time

Common Problem Type
Assessment by Grade Level

January

TK-5 Reading