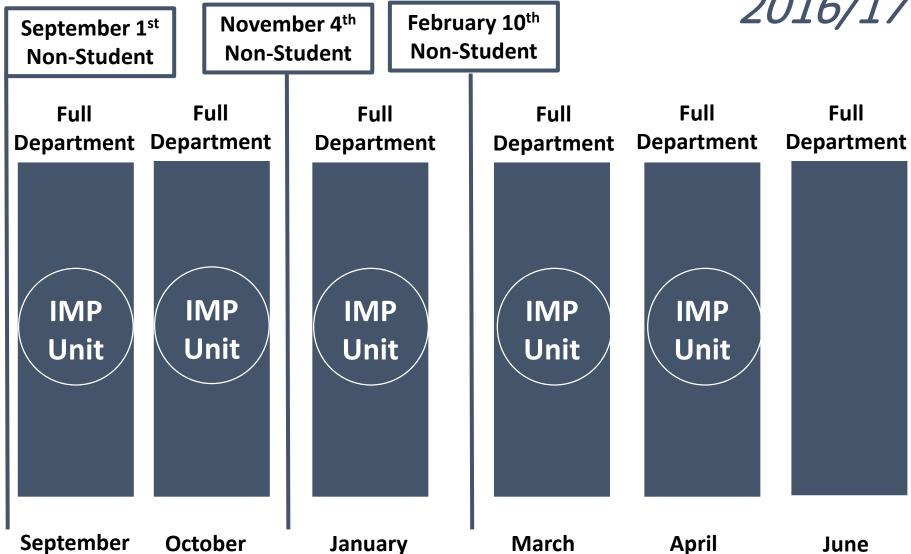

>th</sup> **Non-Student Non-Student TK-5 Teams** Data **Explore Programs** 

September

**Non-Student TK-5 Teams** Data **Explore Programs** 

**Teams** Data **Explore Programs** May

**TK-5** 

6-8 Math



January 29<sup>th</sup> Non-Student #3

# 6-8 Math 2015/16

| Full             | Full             | Full             | Full       | Full       |
|------------------|------------------|------------------|------------|------------|
| Department       | Department       | Department       | Department | Department |
| District<br>Time | District<br>Time | District<br>Time | DD         |            |
| Site             | Site             | Site             | PD         | IMP        |
| Time             | Time             | Time             | IMP        |            |

### 6-8 Math 2016/17



### 6-8 Math 2017/18



### 6-8 Math 2018/19



6-8 ELA



January 29<sup>th</sup>

# **6-8 ELA** 2016/17

Non-Student #3

Site Leads

Site Leads

Site Leads

Site Leads

Site Full Department

Site Time

Site Time

Site Time

Site Time

Site Time

Full Full **Site Leads Department Department** Site PD Time Carol **District** Jago **District** Time Time

**6-8 ELA** 2016/17



### 6-8 ELA 2017/18



### **6-8 ELA** 2018/19



6-8 Science



# 6-8 Science 2015/16

January 29th Non-Student #3

Full Full **Site Leads Site Leads Site Leads Department Department District District** Site Site Time Time Time **Time NGSS NGSS** 101 101 **District NGSS District** Time 101 Time



### 6-8 Science 2017/18



### 6-8 Science 2018/19



6-8 History



### 6-8 History 2015/16

January 29<sup>th</sup> N