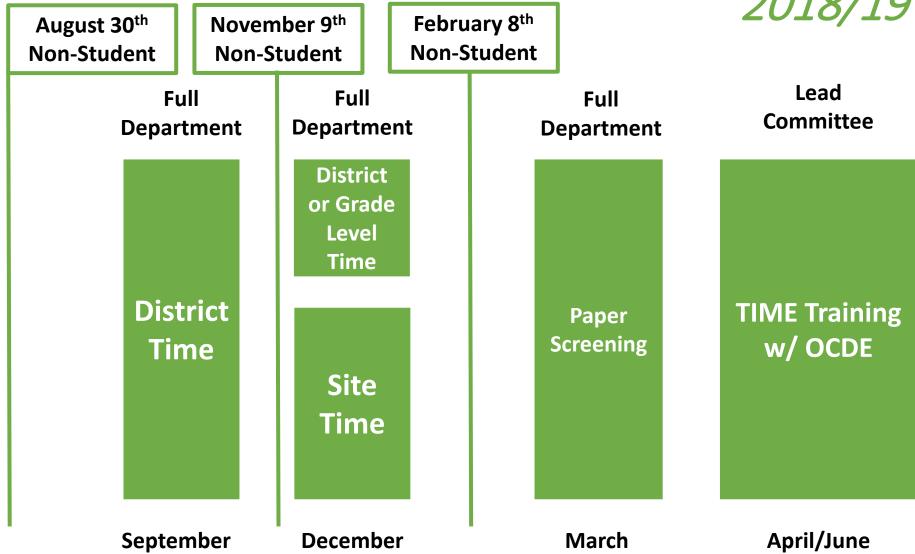

TK-5 Math/CGI

TK-5 Math/CGI
2018/19

August 30<sup>th</sup> Non-Student November 9<sup>th</sup> Non-Student February 8<sup>th</sup> Non-Student

Site Demo Lessons, Unit Development, TOSA Support

CGI Road Map CGI Road Map

CGI Road Map CGI Road Map

TK-5 Teams CGI Road Map CGI Road Map CGI Road Map

District Hosted
CGI/Math
Professional
Development Day

Site &
District
Time

Common Problem Type
Assessment by Grade Level

January

TK-5 Reading