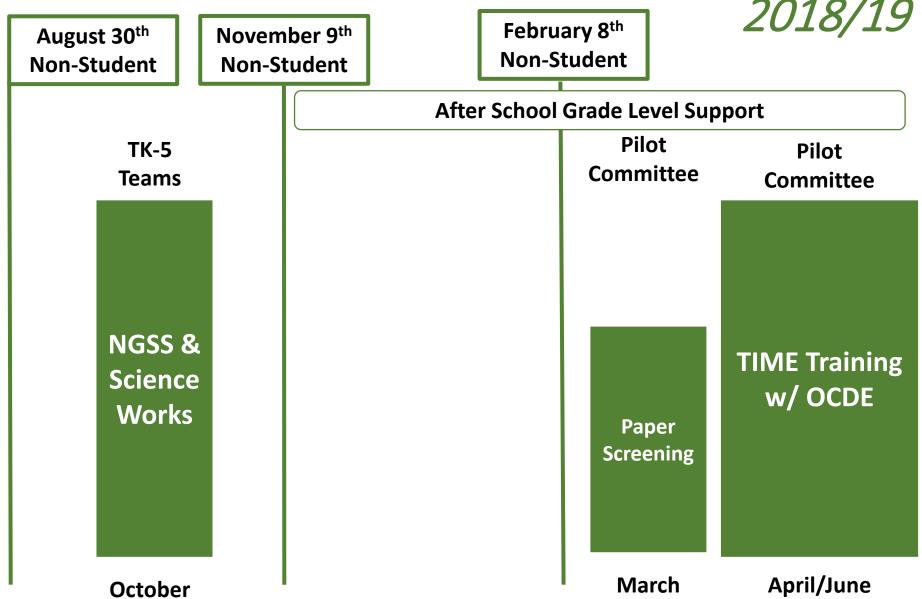

TK-5 Science

*TK-5 Science* 2018/19



TK-5 Math/CGI

#### **Professional Development Cycles 1-3** September 25th - January 29th **Voluntary Evening Voluntary Evening Voluntary Evening** w/ CGI Consultant w/ CGI Consultant w/ CGI Consultant October November January 14th or 28th 10th or 18th 13th, 20th or 27th CGI "Go" District District District irade Level Time **Grade Level Grade Level** Grade Level Time Time Time 12:30 - 3:00 Developme Day 2 12:30 - 3:00 12:30 - 3:00 12:30 - 3:00 12:30 - 3:00 12:00 - 3:00 Site Site September 25<sup>tl</sup> January 29th **Planning Planning** 8:00 - 11:30 Time Time Time All TK-2 Teachers 8:00 - 11:30 8:00 - 11:30 8:00 - 11:30 March 8th or 9th TK-2 By School Site October 13th or 14th January 11th, 12th, or 13th November 3rd or 4th TK-2 By School Site TK-2 By School Site TK/K District Grade Le