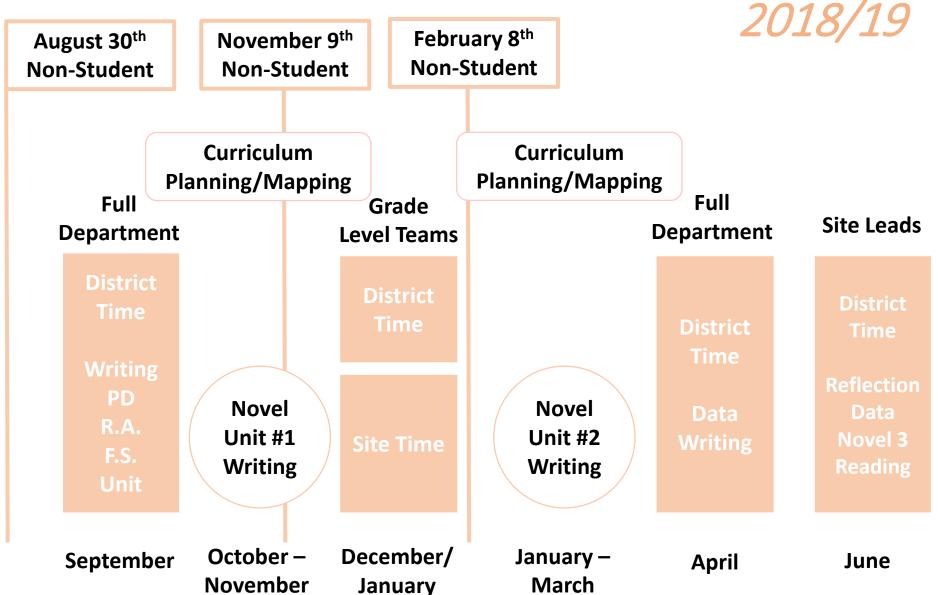

TK-5 Math/CGI

TK-5 Math/CGI
2018/19

August 30<sup>th</sup> Non-Student November 9<sup>th</sup> Non-Student February 8<sup>th</sup> Non-Student

Site Demo Lessons, Unit Development, TOSA Support

CGI Road Map CGI Road Map

CGI Road Map CGI Road Map

TK-5 Teams CGI Road Map CGI Road Map CGI Road Map

District Hosted
CGI/Math
Professional
Development Day

Site &
District
Time

Common Problem Type
Assessment by Grade Level

January

TK-5 Reading